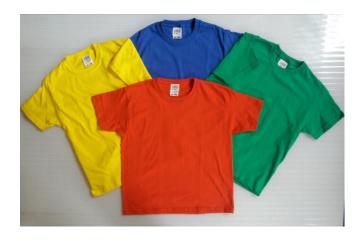

## **Cranbrook PE Kit Guide**

T-shirt according to your class colour

Joggers/tracksuit bottoms or shorts

Jumper/sweatshirt or tracksuit top for colder weather