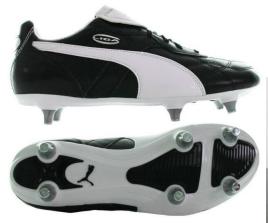

3) **Short moulded plastic or rubber studs** – Can **ONLY** be used on the new Astro Turf pitch and cannot be worn in any other area of the school.

More on next page