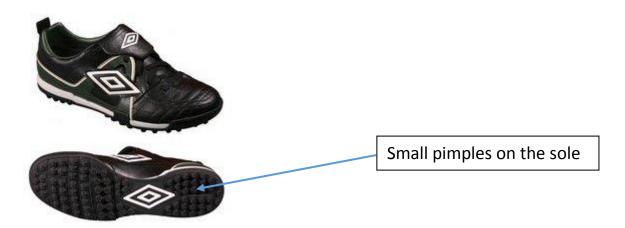

## Footwear guide - Please do not buy all of the below

1) **Astro turf trainers** – Suitable for use on the new Astro Turf pitch, the playground and the main hall (Recommended by the School).

2) Flat sole trainers – NOT suitable for new Astro Pitch, but can be used in the playground and main hall.

3) **Short moulded plastic or rubber studs** – Can **ONLY** be used on the new Astro Turf pitch and cannot be worn in any other area of the school.

More on next page