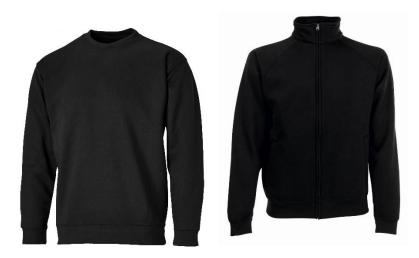

## **Cranbrook PE Kit Guide**

T-shirt according to your class colour

Joggers/tracksuit bottoms or shorts

Jumper/sweatshirt or tracksuit top for colder weather