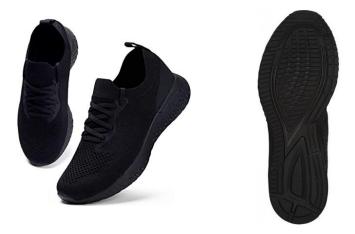

## Footwear guide - Please do not buy all of the below

1) **Astro turf trainers** – Suitable for use on the new Astro Turf pitch, the playground and the main hall (Recommended by the School).

2) Flat sole trainers – NOT suitable for new Astro Pitch, but can be used in the playground and main hall.