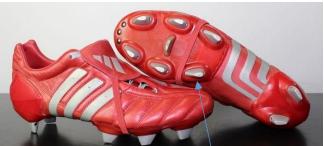

## Cranbrook PE Kit Guide

4) **Long metal studs and blades – NOT** allowed on any surface as they can cause injury and damage surfaces used on.

Long, rectangle blade