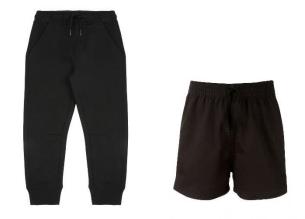

## **Cranbrook PE Kit Guide**

T-shirt according to your class colour

Joggers/tracksuit bottoms or shorts

Jumper/sweatshirt or tracksuit top for colder weather