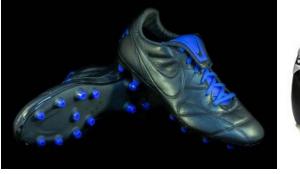

3) **Short moulded plastic or rubber studs** – Can **ONLY** be used on the new Astro Turf pitch and cannot be worn in any other area of the school.

More on next page